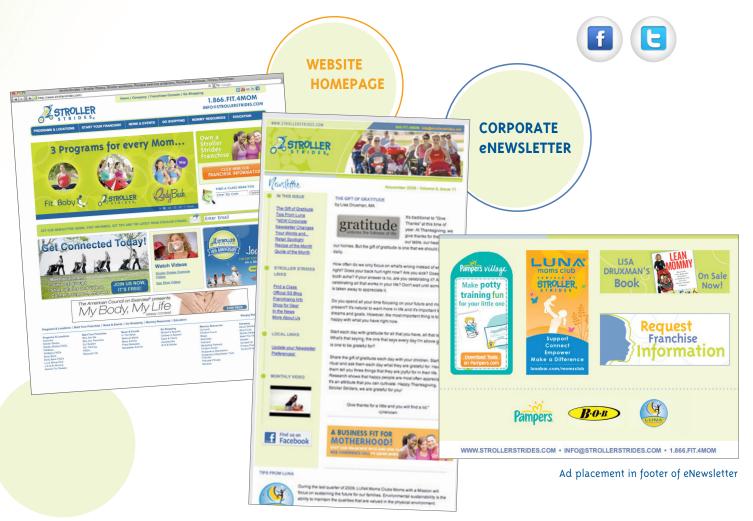

# ONLINE & EMAIL OPPORTUNITIES

**CONNECT WITH** our 75,000+ newsletter recipients and 50,000+ unique monthly Internet visitors in order to market your brand and products.

#### **WEB TRAFFIC**

- 250,000 average page views per month
- 7.26 minutes average time on site
- · 3.43 pages per visit

#### **MONTHLY EMAIL NEWSLETTER**

| SIZE         | 120 X 240<br>Tile |
|--------------|-------------------|
| OPEN<br>RATE | \$350             |
| 3-MONTH      | \$325             |
| 6-MONTH      | \$300             |
| 12-MONTH     | \$250             |